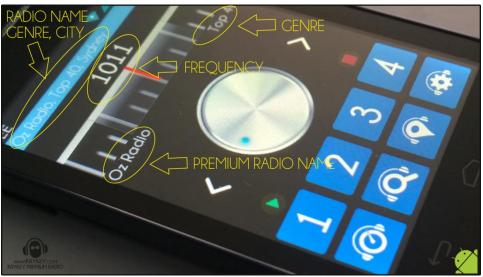

#### **RADIO SCREEN**

- GENRE displays the Genre of the premium radio station
- FREQUENCY displays the premium radio station's frequency
- PREMIUM RADIO STATION NAME premium radio station name
- UP FREQUENCY tap to go up frequency
- DOWN FREQUENCY tap to go down frequency

- GENRE displays the Genre of the premium radio station
- PREMIUM RADIO STATION NAME premium radio station name
- STOP STREAM tap this to stop the premium radio stations stream
- TURN THE DIAL AND TUNE IN tune this dial left or right and tune into premium radio stations
- START tap this to start the premium radio stations stream