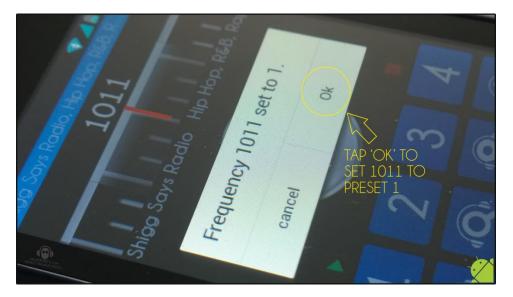

### PRESETS (FAVOURITES)

To set a Preset, just 'double-tap' the required numbered preset and then