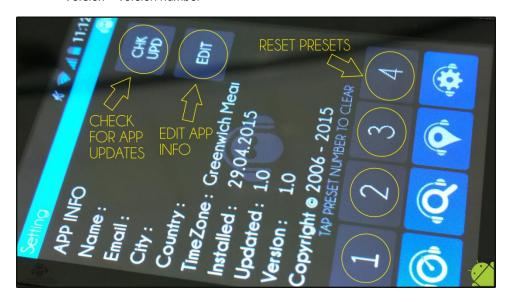

#### **SETTING SCREEN**

The Settings screen is where the user can check for app updates, edit the app info and clear the presets. The information displayed is:

- Name name of the person who has installed app
- City used to search for premium radio stations
- Country used for search
- Timezone used for search
- Installed install date
- Updated app update date
- Version version number

- CHK UPD tap to check for app updates
- EDIT tap to open edit screen to modify app info
- 1, 2, 3, 4 tap to clear the presets