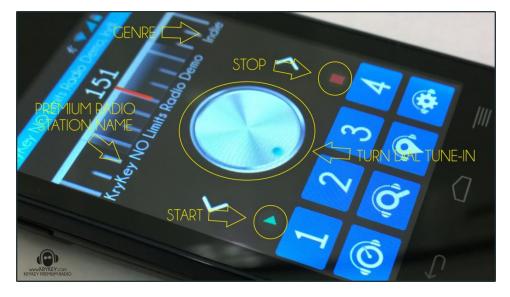

- GENRE displays the Genre of the premium radio station
- PREMIUM RADIO STATION NAME premium radio station name
- STOP STREAM tap this to stop the premium radio stations stream
- TURN THE DIAL AND TUNE IN tune this dial left or right and tune into premium radio stations
- START tap this to start the premium radio stations stream