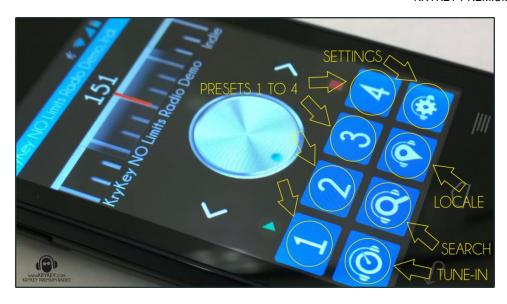

- PRESETS just like favourites, these presets can be set to four radio stations you like to listen to often
- SETTINGS tap this to go to the settings screen where you can edit your details
- LOCAL tap this and find if there are any premium radio stations near you
- SEARCH tap this to go to the settings screen and search for premium radio stations by genre, city or country
- TUNE-IN tap this to get back to the tuning screen where you can use the dial to tune into premium radio stations