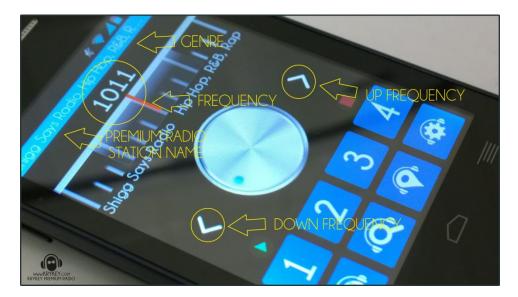

#### **RADIO SCREEN**

- GENRE displays the Genre of the premium radio station
- FREQUENCY displays the premium radio station's frequency
- PREMIUM RADIO STATION NAME premium radio station name
- UP FREQUENCY tap to go up frequency
- DOWN FREQUENCY tap to go down frequency