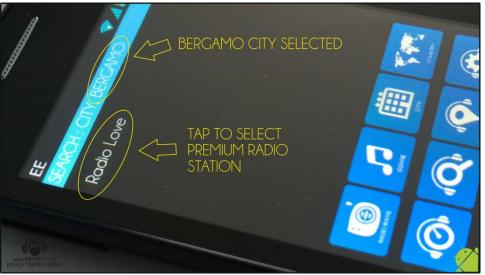

#### **SEARCH BY CITY**

To find premium radio station in a city, tap the CITY ICON. All Cities displayed will have premium radio stations in them and no City listed will be empty. As new premium radio stations are added to the network, if they have a new City it will be listed. Cities are listed in alphabetical order; just tap the required City to see what premium radio stations are in that City.