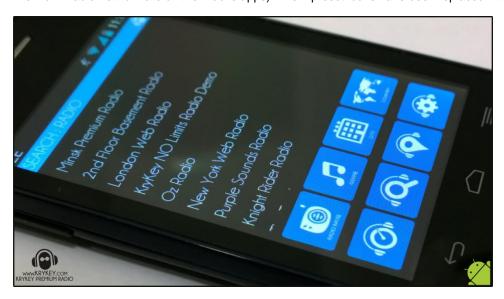

#### **SEARCH SCREEN**

Tapping the SEARCH ICON displays the main search screen with the premium radio stations listed in the order of most popular first. Just scroll down to see all the premium radio stations that are on this app (please note, not all premium radio stations on the KryKey Premium Radio network are on the mobile apps). The 4 preset icons have been replaced with the Search Icons..