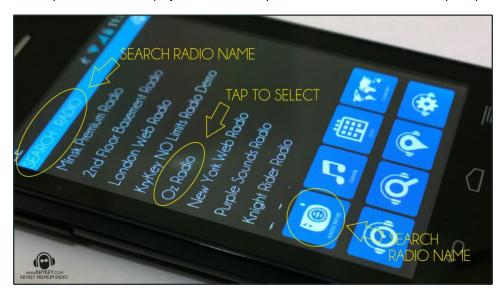

- SEARCH: RADIO NAME searches for premium radio stations by name
- SEARCH: GENRE searches for premium radio stations by genre
- SEARCH: CITY searches for premium radio stations by city
- SEARCH: COUNTRY searches for premium radio stations by country

# **SEARCH BY NAME**

Scroll up and down the displayed list to find the premium radio station and then tap the premium radio station you want to listen to.