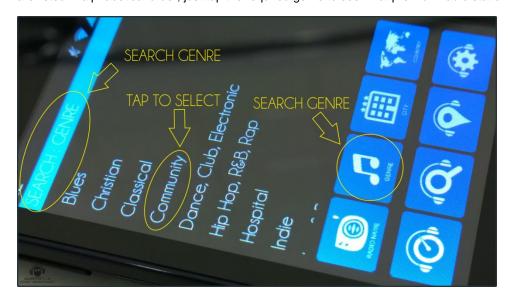

#### **SEARCH SCREEN**

Tapping the SEARCH ICON displays the main search screen with the premium radio stations listed in the order of most popular first. Just scroll down to see all the premium radio stations that are on this app (please note, not all premium radio stations on the KryKey Premium Radio network are on the mobile apps). The 4 preset icons have been replaced with the Search Icons..

- SEARCH: RADIO NAME searches for premium radio stations by name
- SEARCH: GENRE searches for premium radio stations by genre
- SEARCH: CITY searches for premium radio stations by city
- SEARCH: COUNTRY searches for premium radio stations by country

#### **SEARCH BY GENRE**

To find a premium radio station by its genre, tap the GENRE ICON. All genres displayed will have premium radio stations in them, not genre listed will be empty. As new premium radio stations are added to the network, if they have a new genre it will be listed. Genres are listed in alphabetical order; just tap the required genre to see what premium radio stations are in that genre.