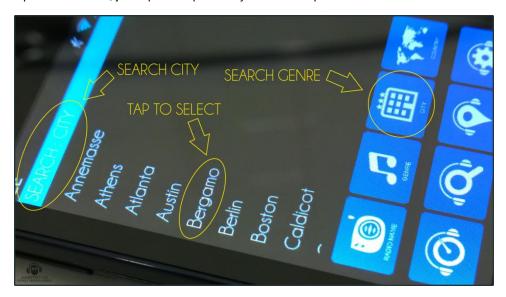

- SEARCH: RADIO NAME searches for premium radio stations by name
- SEARCH: GENRE searches for premium radio stations by genre
- SEARCH: CITY searches for premium radio stations by city
- SEARCH: COUNTRY searches for premium radio stations by country

#### **SEARCH BY CITY**

To find premium radio station in a city, tap the CITY ICON. All Cities displayed will have premium radio stations in them and no City listed will be empty. As new premium radio stations are added to the network, if they have a new City it will be listed. Cities are listed in alphabetical order; just tap the required City to see what premium radio stations are in that City.