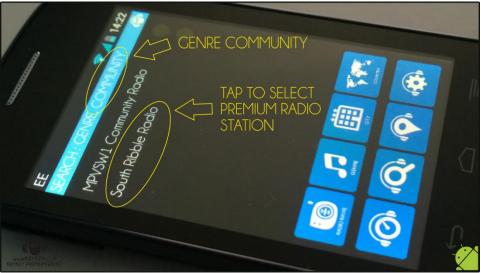

#### **SEARCH BY GENRE**

To find a premium radio station by its genre, tap the GENRE ICON. All genres displayed will have premium radio stations in them, not genre listed will be empty. As new premium radio stations are added to the network, if they have a new genre it will be listed. Genres are listed in alphabetical order; just tap the required genre to see what premium radio stations are in that genre.