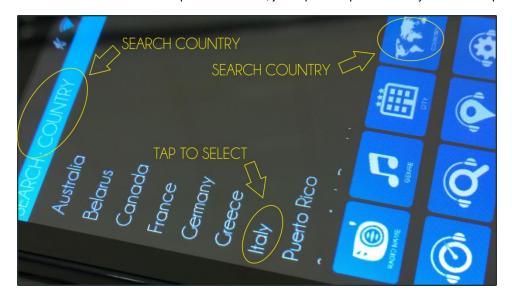

#### **SEARCH BY COUNTRY**

To find premium radio station in a Country, tap the COUNTRY ICON. All Countries displayed will have premium radio stations in them and no Country listed will be empty. As new premium radio stations are added to the network, if they have a new Country it will be listed. Countries are listed in alphabetical order; just tap the required Country to see what premium radio stations are in that Country.