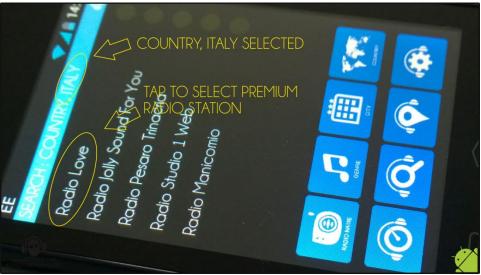

#### **SEARCH BY COUNTRY**

To find premium radio station in a Country, tap the COUNTRY ICON. All Countries displayed will have premium radio stations in them and no Country listed will be empty. As new premium radio stations are added to the network, if they have a new Country it will be listed. Countries are listed in alphabetical order; just tap the required Country to see what premium radio stations are in that Country.