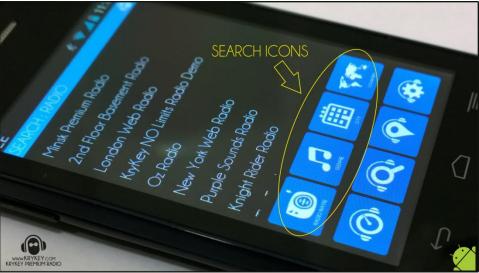

#### **SEARCH SCREEN**

Tapping the SEARCH ICON displays the main search screen with the premium radio stations listed in the order of most popular first. Just scroll down to see all the premium radio stations that are on this app (please note, not all premium radio stations on the KryKey Premium Radio network are on the mobile apps). The 4 preset icons have been replaced with the Search Icons..

- SEARCH: RADIO NAME searches for premium radio stations by name
- SEARCH: GENRE searches for premium radio stations by genre
- SEARCH: CITY searches for premium radio stations by city
- SEARCH: COUNTRY searches for premium radio stations by country